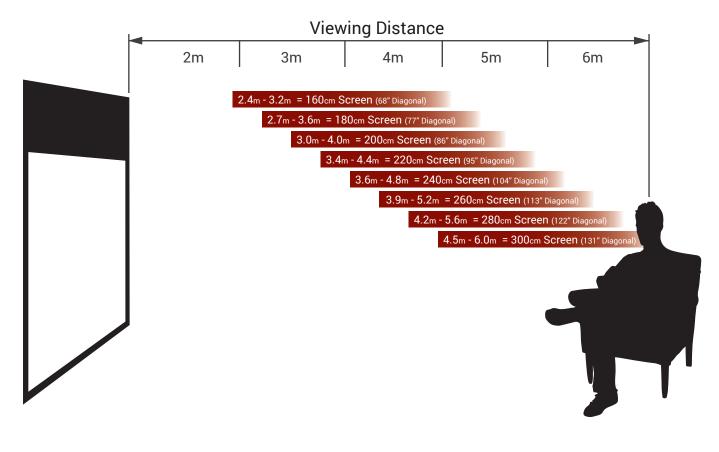

## How do I choose PURE the screen size?

The right screen size will give the most comfortable viewing. This is calculated based on how far away you are sitting, and remember! Screens are measured in width, so you need to be sitting 1.5 to 2 times the width of the screen away.

## Choose your viewing distance to give the recommended screen size.